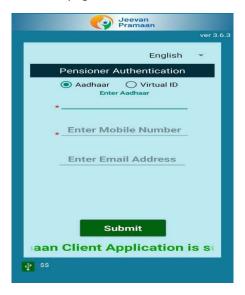

2. <u>AadhaarFaceRd (Early Access)</u> - After installing the above App, install "AadhaarFaceRd (EarlyAccess) from Google Play Store. The App looks like this:

3. (A) OPERATOR AUTHENTICATION - Open Jeevan Pramaan Face App which was installed as per step-1. Here you have to get authenticated as an operator by filling details like Aadhaar Number, Aadhaar Linked mobile number and email Id. Once you get registered as an operator, you can not only generate DLC for yourself but also for any other pensioner through your mobile. The first page of operator authentication looks like this -