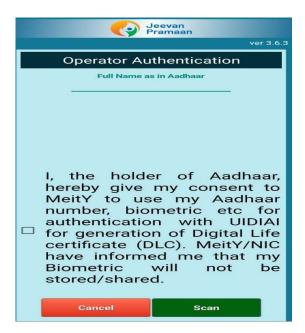

**(B) OPERATOR AUTHENTICATION** - On submission of details, an OTP will be sent to Aadhaar Linked mobile number. On submission of OTP, you have fill up your full name as in Aadhaar, tick the declaration and tap on scan. The page looks like this-