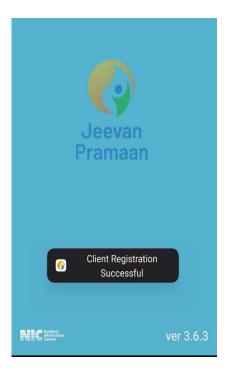

5. **SUCCESSFUL REGISTRATION** - On successful registration, you will get the following page -

So now you have successfully registered as an operator and can generate DLC for yourself or any other pensioner.