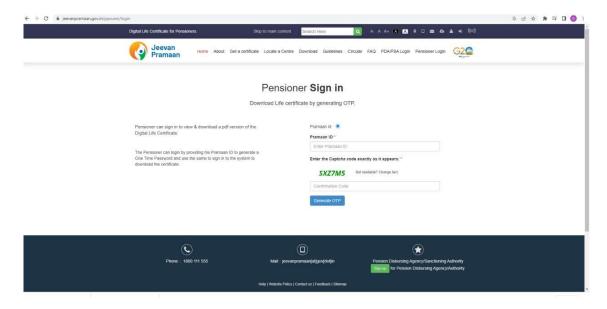

10. (A) DOWNLOADING DLC – For downloading DLC, visit <a href="https://www.jeevanpramaan.gov.in/ppouser/login">www.jeevanpramaan.gov.in/ppouser/login</a> . Enter Jeevan Pramaan Id and generate OTP. The page will look like this -