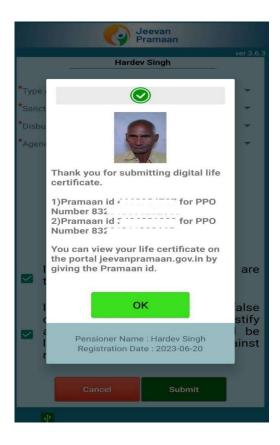

8. <u>SCAN</u> – In this page, check the declaration box, hit the submit button for scan and do the scanning exactly as described at step – 4 above.

9. <u>SUCCESSFUL SUBMISSION</u> – On successful submission, you will get the page which gives the Pramaan Id and PPO Number. The screen looks like this –