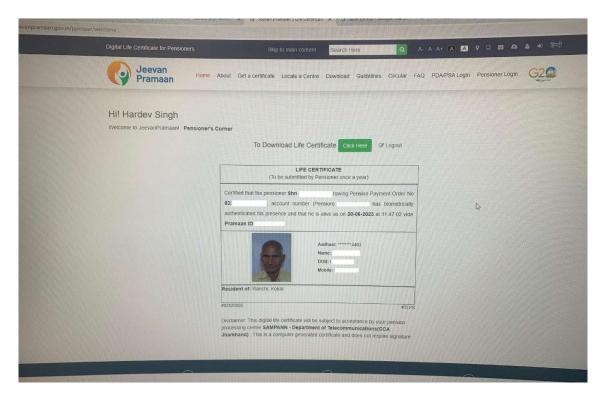

**(B) DOWNLOADING DLC** – After submitting OTP, DLC can be viewed and downloaded. The page looks like this –

There is NO need to submit a copy of this DLC to the Office of CCA, JAMMU & KASHMIR. DLC will be extended automatically by SAMPANN for one more year.