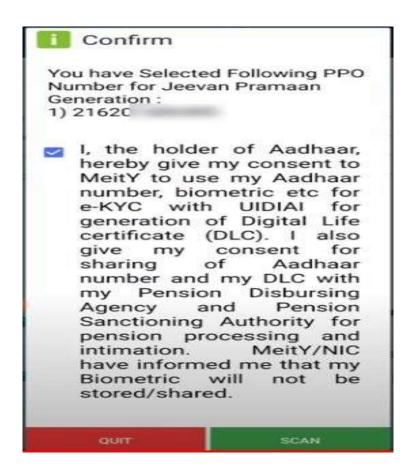

8. <u>SCAN</u> – In this page, check the declaration box, hit the submit button for scan and do the scanning exactly as described at step – 4 above.

9. <u>SUCCESSFUL SUBMISSION</u> – On successful submission, you will get the page which gives the Pramaan Id and PPO Number. The screen looks like this –