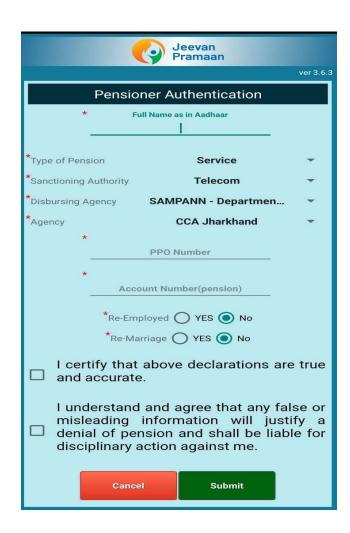

6. (A) PENSIONER AUTHENTICATION — On pensioner authentication page, you have to enter pensioner's Aadhaar number and Aadhaar Linked mobile number and tap on submit button which will generate an OTP. The page looks like this —

**(B) PENSIONER AUTHENTICATION** – Enter OTP received on pensioner's mobile and hit the submit button. The screen looks like this –

(C) <u>PENSIONER AUTHENTICATION</u> – This is the most important page wherein you have to enter the pensioner's full name as in Aadhaar and the following very carefully from the drop-down menu:

- ❖ Type of pension "Service" or "Others" for pensioners and "Family" for family pensioners.
- ❖ Sanctioning Authority "Telecom".
- ❖ Disbursing Authority "SAMPANN Department of Telecommunications".
- ❖ Agency "CCA JAMMU AND KASHMIR".

After selecting the above from the drop-down menu, enter the following –

- ❖ PPO Number (15-digit PPO number starting with 83...for Jammu & Kashmir and notthe alpha numeric earlier PPO number).
- ❖ Account Number Enter the Pension Account Number through which pension is drawn from Bank or Post Office.

Finally, select the relevant options against "Re-employed" and "Re-Marriage". Thereafter, check the declarations and hit the submit button. The screen looks like this-

7. **CONFIRMATION BEFORE SCAN:** Tick NO because you are generating DLC for only one PPO. YES, will be applicable if there are more than one PPO. The screen will look like this-