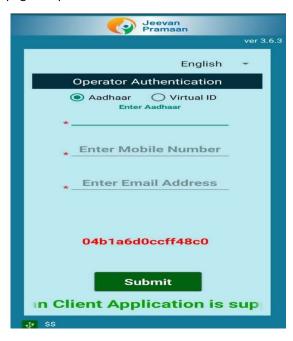

2. <u>AadhaarFaceRd (Early Access)</u> - After installing the above App, install "AadhaarFaceRd (EarlyAccess) from Google Play Store. The App looks like this:

3. (A) OPERATOR AUTHENTICATION - Open Jeevan Pramaan Face App which was installed as per step-1. Here you have to get authenticated as an operator by filling details like Aadhaar Number, Aadhaar Linked mobile number and email Id. Once you get registered as an operator, you can not only generate DLC for yourself but also for any other pensioner through your mobile. The first page of operator authentication looks like this -