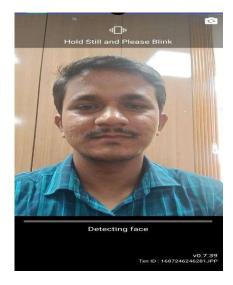

4. <u>FACE SCAN</u> - Hit the scan button (shown at step – 4 above). Ensure that the camera captures the full face and there should be sufficient light. One has to blink during scan. Try few times till you succeed. The page during scanning looks like this –