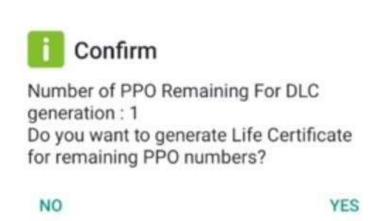

Finally, select the relevant options against "Re-employed" and "Re-Marriage". Thereafter, check the declarations and hit the submit button. The screen looks like this-

7. **CONFIRMATION BEFORE SCAN:** Tick NO because you are generating DLC for only one PPO. YES, will be applicable if there are more than one PPO. The screen will look like this-