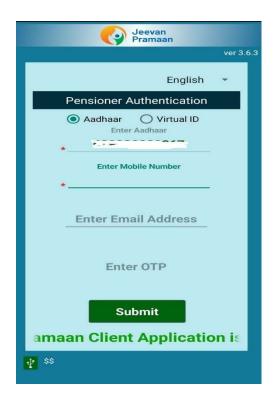

**(B) OPERATOR AUTHENTICATION** - On submission of details, an OTP will be sent to Aadhaar Linked mobile number. On submission of OTP, you have fill up your full name as in Aadhaar, tick the declaration and tap on scan. The page looks like this-